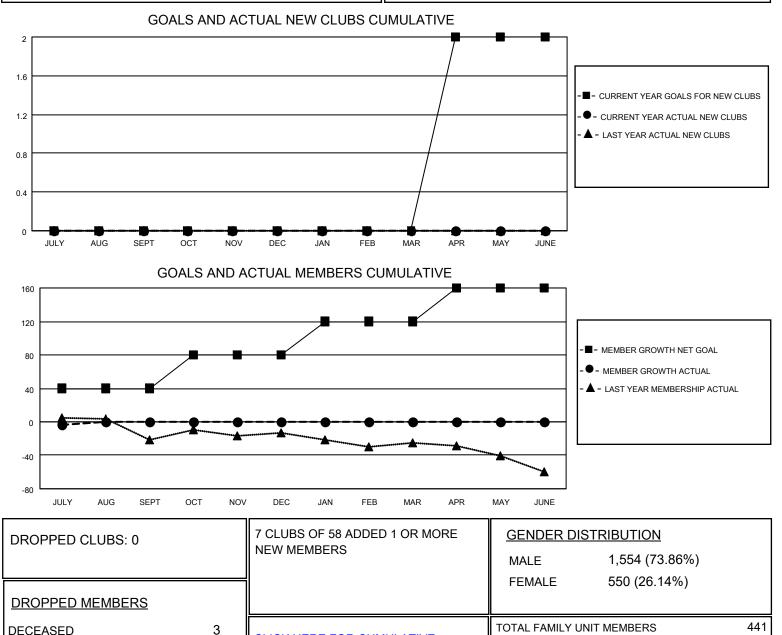

## LOCATION WISCONSIN

District 27 D1

Results as of: 7/31/2020

| Clubs                 |               |           |               | Members               |                         |                         |                                                    |
|-----------------------|---------------|-----------|---------------|-----------------------|-------------------------|-------------------------|----------------------------------------------------|
| RESULTS FOR 2020-2021 |               |           |               | RESULTS FOR 2020-2021 |                         |                         |                                                    |
| QUARTER               | NEW CLUB GOAL | NEW CLUBS | DROPPED CLUBS | QUARTER               | MBER GROWTH NET<br>GOAL | MEMBER GROWTH<br>ACTUAL | DROPPED<br>MEMBERS ACTUAL<br>(including transfers) |
| JULY/AUG/SEPT         | 0             | 0         | 0             | JULY/AUG/SEPT         | 40                      | 12                      | 14                                                 |
| OCT/NOV/DEC           | 0             | 0         | 0             | OCT/NOV/DEC           | 40                      | 0                       | 0                                                  |
| JAN/FEB/MAR           | 0             | 0         | 0             | JAN/FEB/MAR           | 40                      | 0                       | 0                                                  |
| APR/MAY/JUNE          | 2             | 0         | 0             | APR/MAY/JUNE          | 40                      | 0                       | 0                                                  |